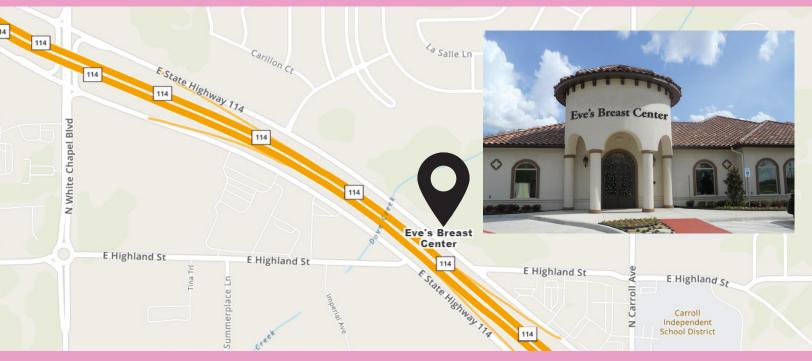

## 630 EAST STATE HIGHWAY 114, SOUTHLAKE, TEXAS 76092

Conveniently located on the Highway 114 frontage road between Carroll Ave and White Chapel Blvd